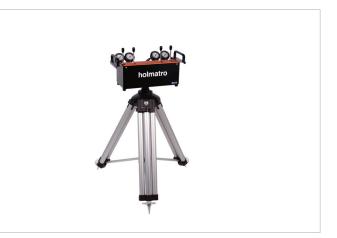

## HCT 4V Control panel for rerailing

| Specifications        |         |                             |  |
|-----------------------|---------|-----------------------------|--|
| article number        |         | 101.002.799                 |  |
| model                 |         | HCT 4V                      |  |
| short description     |         | Control panel for rerailing |  |
| max. working pressure | bar/Mpa | 550 / 55                    |  |
| dimensions (AxBxC)    | mm      | 1550 x 510 x 292            |  |
| temperature range     | °C      | -20 +55                     |  |
|                       |         |                             |  |

## Standard supplied with

- Hoses to connect the control table with the pump unit.
- Quick couplers & dust caps: outlets for traversing.
- Flat face couplers: dust cap function incorporated: outlets for lifting.