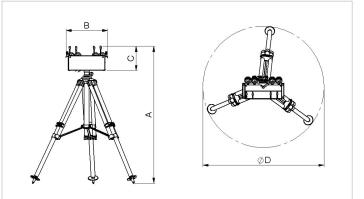

## HCT 4V Control panel for rerailing

| Specifications        |         |                             |  |
|-----------------------|---------|-----------------------------|--|
| article number        |         | 101.002.799                 |  |
| model                 |         | HCT 4V                      |  |
| short description     |         | Control panel for rerailing |  |
| max. working pressure | bar/Mpa | 550 / 55                    |  |
| dimensions (AxBxC)    | mm      | 1550 x 510 x 292            |  |
| temperature range     | °C      | -20 +55                     |  |
|                       |         |                             |  |

| Technical drawing dimensions |    |      |
|------------------------------|----|------|
| dimension A                  | mm | 1550 |
| dimension B                  | mm | 510  |
| dimension C                  | mm | 292  |
| dimension D                  | mm | 1372 |