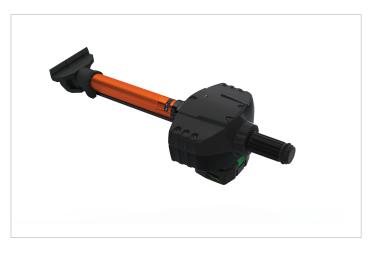

## GDR200EV03 Door Ram

| Specifications                   |         |                   |
|----------------------------------|---------|-------------------|
| article number                   |         | 151.001.492       |
| model                            |         | GDR200EVO3        |
| short description                |         | Door Ram          |
| max. working pressure            | bar/Mpa | 720 / 72          |
| battery included                 |         | no                |
| spreading stroke                 | mm      | 300               |
| retracted length                 | mm      | 728               |
| extended length                  | mm      | 1028              |
| spreading force over full stroke | kN/t    | 71 / 7.2          |
| protection rate                  |         | IP54              |
| sound emission @ 1m/3.25ft       | dB(A)   | 74                |
| sound emission @ 4m/13ft         | dB(A)   | 65                |
| operator type                    |         | battery           |
| hydraulic oil type               |         | ISO-L HV VG 15/22 |
| weight, ready for use            | kg      | 13.4              |
| temperature range                | °C      | -20 +55           |
| dimensions (AxBxC)               | mm      | 193 x 728 x 277   |
| weight (excl. battery)           | kg      | 12.4              |