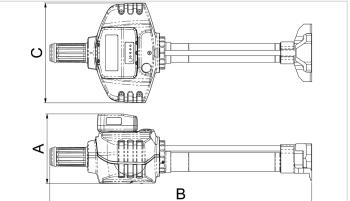

## GDR200EV03 Door Ram

| Specifications                   |         |                   |
|----------------------------------|---------|-------------------|
| article number                   |         | 151.001.492       |
| model                            |         | GDR200EVO3        |
| short description                |         | Door Ram          |
| max. working pressure            | bar/Mpa | 720 / 72          |
| battery included                 |         | no                |
| spreading stroke                 | mm      | 300               |
| retracted length                 | mm      | 728               |
| extended length                  | mm      | 1028              |
| spreading force over full stroke | kN/t    | 71 / 7.2          |
| protection rate                  |         | IP54              |
| sound emission @ 1m/3.25ft       | dB(A)   | 74                |
| sound emission @ 4m/13ft         | dB(A)   | 65                |
| operator type                    |         | battery           |
| hydraulic oil type               |         | ISO-L HV VG 15/22 |
| weight, ready for use            | kg      | 13.4              |
| temperature range                | °C      | -20 +55           |
| dimensions (AxBxC)               | mm      | 193 x 728 x 277   |
| weight (excl. battery)           | kg      | 12.4              |