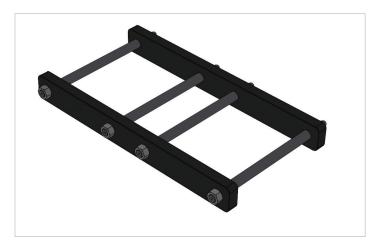

## **CPS 12.5** | Beam Connection Set

| Specifications        |    |                     |
|-----------------------|----|---------------------|
| article number        |    | 101.001.077         |
| model                 |    | CPS 12.5            |
| short description     |    | Beam Connection Set |
| weight, ready for use | kg | 16.3                |

## Standard supplied with

• Four bolts