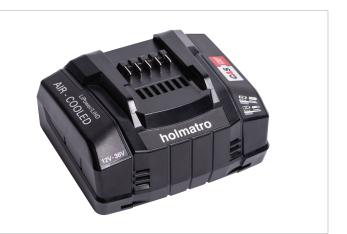

## **Technical specification sheet**

| Specifications        |     |                 |
|-----------------------|-----|-----------------|
| article number        |     | 101.003.084     |
| model                 |     | CBCH2 (AC-NA)   |
| short description     |     | Battery charger |
| battery voltage       | VDC | 18              |
| mains voltage         | VAC | 110-120         |
| mains frequency       | Hz  | 50-60           |
| max. current          | А   | 1.8             |
| power                 | W   | 190             |
| cable length          | ft  | 5               |
| plug type             |     | А               |
| weight, ready for use | lb  | 1.3             |
| temperature range     | °F  | -4 +131         |
| dimensions (AxBxC)    | in  | 4.8 x 5.9 x 3   |