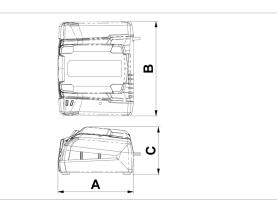

## **Technical specification sheet**

| Specifications        |     |                 |
|-----------------------|-----|-----------------|
| article number        |     | 101.003.084     |
| model                 |     | CBCH2 (AC-NA)   |
| short description     |     | Battery charger |
| battery voltage       | VDC | 18              |
| mains voltage         | VAC | 110-120         |
| mains frequency       | Hz  | 50-60           |
| max. current          | А   | 1.8             |
| power                 | W   | 190             |
| cable length          | ft  | 5               |
| plug type             |     | А               |
| weight, ready for use | lb  | 1.3             |
| temperature range     | °F  | -4 +131         |
| dimensions (AxBxC)    | in  | 4.8 x 5.9 x 3   |