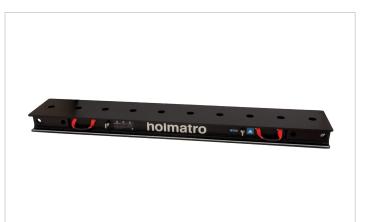

# B 12.5 - 2200 Beam Rerailing

| Specifications        |    |                 |  |
|-----------------------|----|-----------------|--|
| article number        |    | 101.001.052     |  |
| model                 |    | B 12.5 - 2200   |  |
| short description     |    | Beam Rerailing  |  |
| weight, ready for use | kg | 47.5            |  |
| dimensions (AxBxC)    | mm | 2200 x 350 x 85 |  |