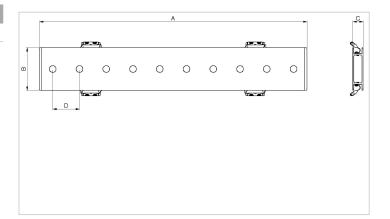

## Technical drawing dimensions dimension A mm

|             |    | 2200 |
|-------------|----|------|
| dimension B | mm | 350  |
| dimension C | mm | 85   |
| dimension D | mm | 220  |

2200