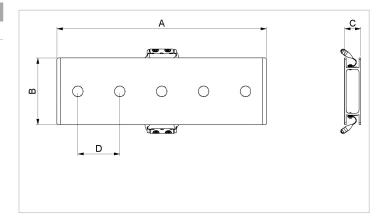

# **B 12.5 - 1100** | Beam Rerailing

| Specifications        |    |                 |
|-----------------------|----|-----------------|
| article number        |    | 101.001.051     |
| model                 |    | B 12.5 - 1100   |
| short description     |    | Beam Rerailing  |
| weight, ready for use | kg | 23.5            |
| dimensions (AxBxC)    | mm | 1100 x 350 x 85 |

| Technical drawing dimensions |    |      |  |
|------------------------------|----|------|--|
| dimension A                  | mm | 1100 |  |
| dimension B                  | mm | 350  |  |
| dimension C                  | mm | 85   |  |
| dimension D                  | mm | 220  |  |