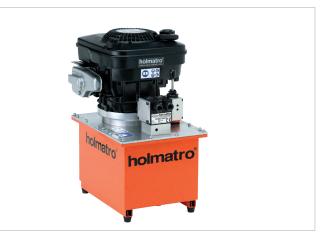

## 18 W 25 P EU | Vari Pump

| Specifications                |     |                            |
|-------------------------------|-----|----------------------------|
| article number                |     | 101.002.023                |
| model                         |     | 18 W 25 P EU               |
| max. working pressure         | psi | 10443                      |
| short description             |     | Vari Pump                  |
| capacity oil tank (effective) | OZ  | 845.4                      |
| number of outputs             |     | 1                          |
| number of stages              |     | 2                          |
| first stage output / min.     | OZ  | 192.7                      |
| second stage output / min.    | OZ  | 67.6                       |
| first stage pressure range    | psi | 0 - 2901                   |
| second stage pressure range   | psi | 2901 - 10443               |
| operator type                 |     | petrol engine              |
| engine                        |     | 4-stroke - 4.2 HP - 3.1 kW |
| weight, ready for use         | lb  | 143.3                      |
| dimensions (LxWxH)            | in  | 19.7 x 15.7 x 22.5         |