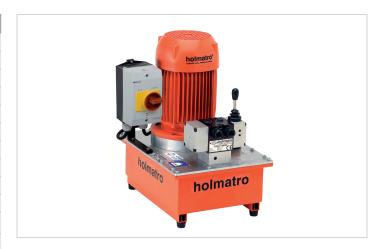

## 12 W 06 Q | Vari Pump

| Specifications                |     |                                    |
|-------------------------------|-----|------------------------------------|
| article number                |     | 101.003.038                        |
| model                         |     | 12 W 06 Q                          |
| max. working pressure         | psi | 10443                              |
| short description             |     | Vari Pump                          |
| capacity oil tank (effective) | OZ  | 202.9                              |
| number of outputs             |     | 1                                  |
| number of stages              |     | 1                                  |
| first stage output / min.     | OZ  | 20.3                               |
| first stage pressure range    | psi | 0 - 10443                          |
| operator type                 |     | electric motor                     |
| engine                        |     | 110 VAC - 1.1 kW - 50<br>Hz - 1 Ph |
| speed                         | rpm | 3600                               |
| weight, ready for use         | lb  | 79.4                               |
| dimensions (AxBxC)            | in  | 15.7 x 14.3 x 19.4                 |