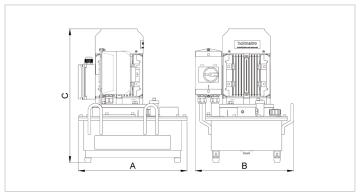

| Technical drawing dimensions |    |      |
|------------------------------|----|------|
| dimension A                  | in | 15.7 |
| dimension B                  | in | 14.3 |
| dimension C                  | in | 19.4 |