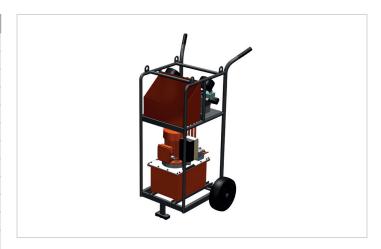

## 09 T 12 E + Trolley | Skidding Twin Pump

| Specifications                |     |                                    |
|-------------------------------|-----|------------------------------------|
| article number                |     | 100.152.220                        |
| model                         |     | 09 T 12 E + Trolley                |
| max. working pressure         | psi | 10443                              |
| short description             |     | Skidding Twin Pump                 |
| capacity oil tank (effective) | OZ  | 236.7                              |
| number of outputs             |     | 2                                  |
| number of stages              |     | 1                                  |
| first stage output / min.     | OZ  | 30.4                               |
| second stage output / min.    | OZ  | 30.4                               |
| first stage pressure range    | psi | 0 - 10443                          |
| operator type                 |     | electric motor                     |
| engine                        |     | 400 VAC - 2.2 kW - 50<br>Hz - 3 Ph |
| speed                         | rpm | 1450                               |
| weight, ready for use         | lb  | 264.6                              |
| dimensions (LxWxH)            | in  | 27.6 x 27.6 x 54.7                 |

## Standard supplied with

- Double acting valves (2x)
- Pressure gauges (2x)
- Couplers
- Pump Trolley