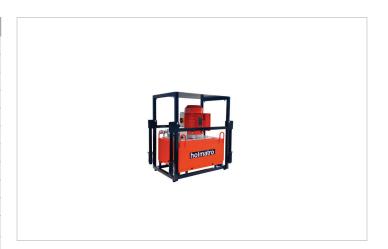

## **06 T 25 Q** | Vari Pump

| 0                             |     |                               |
|-------------------------------|-----|-------------------------------|
| Specifications                |     |                               |
| article number                |     | 101.002.787                   |
| model                         |     | 06 T 25 Q                     |
| max. working pressure         | psi | 7977                          |
| short description             |     | Vari Pump                     |
| capacity oil tank (effective) | OZ  | 845.4                         |
| number of outputs             |     | 2                             |
| number of stages              |     | 1                             |
| first stage output / min.     | OZ  | 20.3                          |
| first stage pressure range    | psi | 0 - 7977                      |
| operator type                 |     | electric motor                |
| engine                        |     | 110/120 VAC - 60 Hz - 1<br>Ph |
| speed                         | rpm | 3400                          |
| weight, ready for use         | lb  | 194.0                         |
| dimensions (LxWxH)            | in  | 26.2 x 17.3 x 27.8            |