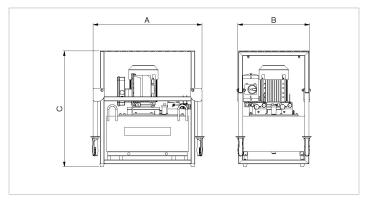

| Technical drawing dimensions |    |      |  |
|------------------------------|----|------|--|
| dimension A                  | in | 26.2 |  |
| dimension B                  | in | 17.3 |  |
| dimension C                  | in | 27.8 |  |