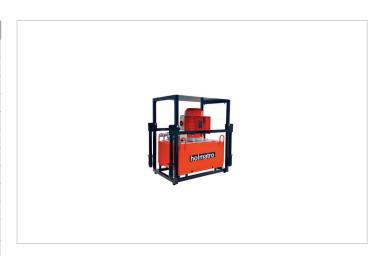

## **06 T 25 Q** | Vari Pump

| Specifications                |         |                               |
|-------------------------------|---------|-------------------------------|
| article number                |         | 101.002.787                   |
| model                         |         | 06 T 25 Q                     |
| max. working pressure         | bar/Mpa | 550 / 55                      |
| short description             |         | Vari Pump                     |
| capacity oil tank (effective) | CC      | 25000                         |
| number of outputs             |         | 2                             |
| number of stages              |         | 1                             |
| first stage output / min.     | СС      | 600                           |
| first stage pressure range    | bar/Mpa | 0 - 550 / 0 - 55              |
| operator type                 |         | electric motor                |
| engine                        |         | 110/120 VAC - 60 Hz<br>- 1 Ph |
| speed                         | rpm     | 3400                          |
| weight, ready for use         | kg      | 88.0                          |
| dimensions (LxWxH)            | mm      | 666 x 440 x 706               |