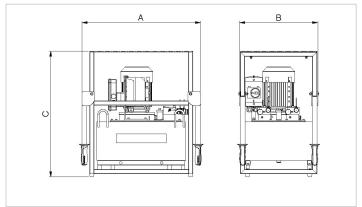

| Technical drawing dimensions |    |     |  |
|------------------------------|----|-----|--|
| dimension A                  | mm | 666 |  |
| dimension B                  | mm | 440 |  |
| dimension C                  | mm | 706 |  |