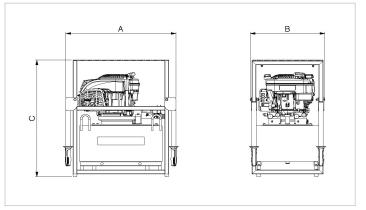

| Technical drawing dimensions |    |     |  |
|------------------------------|----|-----|--|
| dimension A                  | mm | 666 |  |
| dimension B                  | mm | 440 |  |
| dimension C                  | mm | 706 |  |