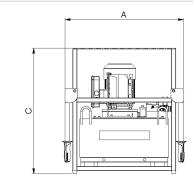

## Technical drawing dimensions

| dimension A | mm | 666 |
|-------------|----|-----|
| dimension B | mm | 440 |
| dimension C | mm | 706 |