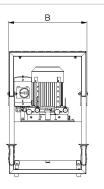

## Technical drawing dimensions

| dimension A | mm | 666 |
|-------------|----|-----|
| dimension B | mm | 440 |
| dimension C | mm | 706 |