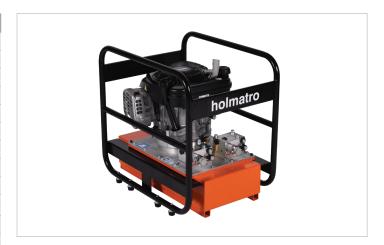

## 06 T 11 P EU | Vari Pump

| Specifications                |         |                               |
|-------------------------------|---------|-------------------------------|
| article number                |         | 101.001.468                   |
| model                         |         | 06 T 11 P EU                  |
| max. working pressure         | bar/Mpa | 550 / 55                      |
| short description             |         | Vari Pump                     |
| capacity oil tank (effective) | CC      | 11000                         |
| number of outputs             |         | 2                             |
| number of stages              |         | 1                             |
| first stage output / min.     | CC      | 700                           |
| operator type                 |         | petrol engine                 |
| engine                        |         | 4-stroke - 4.2 HP - 3.1<br>kW |
| speed                         | rpm     | 3300                          |
| weight, ready for use         | kg      | 48.6                          |
| dimensions (LxWxH)            | mm      | 570 x 416 x 542               |
| dimensions (AxBxC)            | mm      | 570 x 416 x 542               |