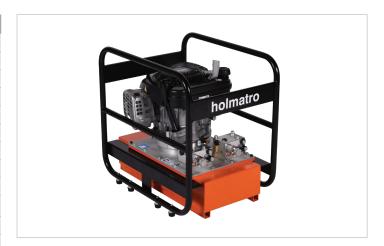

## 06 T 11 P ASIA | Vari Pump

| Specifications                |         |                               |
|-------------------------------|---------|-------------------------------|
| article number                |         | 101.002.096                   |
| model                         |         | 06 T 11 P ASIA                |
| max. working pressure         | bar/Mpa | 550 / 55                      |
| short description             |         | Vari Pump                     |
| capacity oil tank (effective) | CC      | 11000                         |
| number of outputs             |         | 2                             |
| number of stages              |         | 1                             |
| first stage output / min.     | CC      | 700                           |
| operator type                 |         | petrol engine                 |
| engine                        |         | 4-stroke - 4.2 HP - 3.1<br>kW |
| speed                         | rpm     | 3300                          |
| weight, ready for use         | kg      | 48.6                          |
| dimensions (LxWxH)            | mm      | 570 x 416 x 542               |
| dimensions (AxBxC)            | mm      | 570 x 416 x 542               |

| Technical drawing dimensions |    |     |
|------------------------------|----|-----|
| dimension A                  | mm | 570 |
| dimension B                  | mm | 416 |
| dimension C                  | mm | 542 |