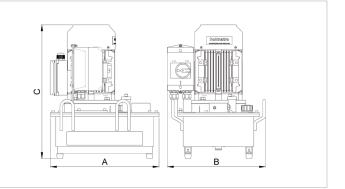

| Technical drawing dimensions |    |      |
|------------------------------|----|------|
| dimension A                  | in | 15.7 |
| dimension B                  | in | 14.3 |
| dimension C                  | in | 19.4 |