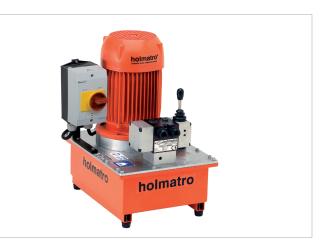

## 06 S 06 Q | Vari Pump

| Specifications                |     |                                    |
|-------------------------------|-----|------------------------------------|
| article number                |     | 101.003.036                        |
| model                         |     | 06 S 06 Q                          |
| max. working pressure         | psi | 10443                              |
| short description             |     | Vari Pump                          |
| capacity oil tank (effective) | OZ  | 202.9                              |
| number of outputs             |     | 1                                  |
| number of stages              |     | 1                                  |
| first stage output / min.     | OZ  | 20.3                               |
| first stage pressure range    | psi | 0 - 10443                          |
| operator type                 |     | electric motor                     |
| engine                        |     | 110 VAC - 1.1 kW - 50<br>Hz - 1 Ph |
| speed                         | rpm | 3600                               |
| weight, ready for use         | lb  | 79.4                               |
| dimensions (AxBxC)            | in  | 15.7 x 14.3 x 19.4                 |