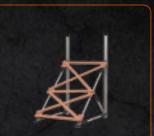

# Overcome unlimited shoring challenges with a minimum number of components.

#### One single system for all shoring operations

OmniShore is the world's first and only shoring solution that allows you to build any application with a system of only six different struts.

#### Construct any length from 28 cm to 5.2 m with five different struts

With the OmniShore M10, P20, P30, P40 and P60 struts you have access to the longest extension range on the market.