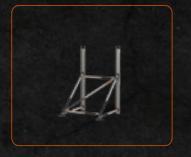

# Overcome unlimited shoring challenges with a minimum number of components.

#### One single system for all shoring operations

OmniShore is the world's first and only shoring solution that allows you to build any application with a system of only six different struts.