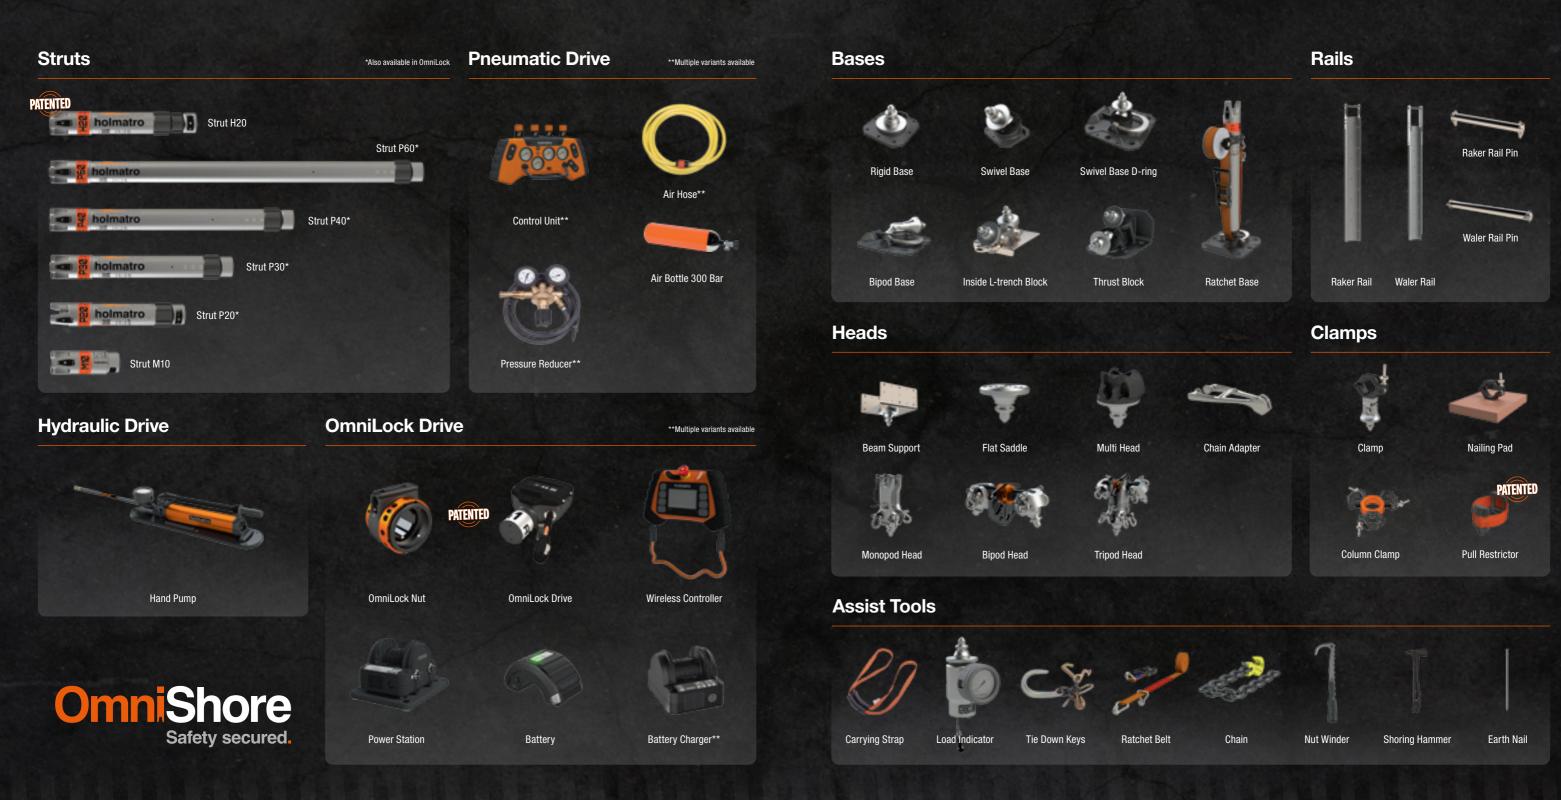

#### One single system for all shoring operations

OmniShore is the world's first and only shoring solution that allows you to build any application with a system of only six different struts.

#### Construct any length from 28 cm to 5.2 m with five different struts

With the OmniShore M10, P20, P30, P40 and P60 struts you have access to the longest extension range on the market.

## The most compact yet complete system ever.

OmniShore has been designed to do more with less. Featuring a limited number of components to support you in making every sho ring operation safe and successful.