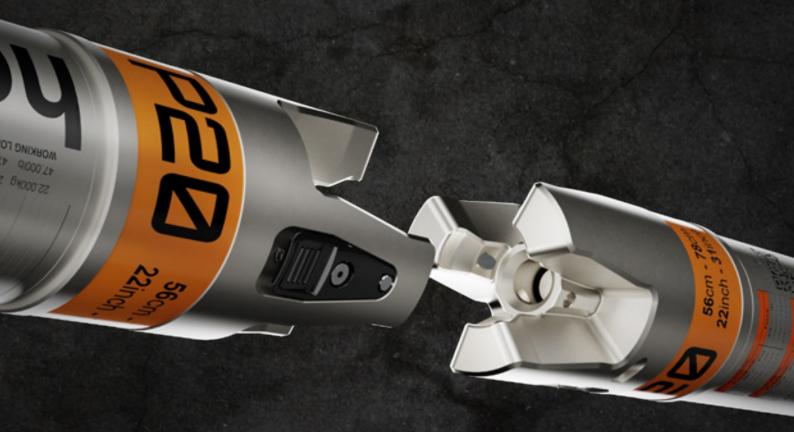

#### Fixed length extension pipes are not needed

We've eliminated the need for impractical extension pipes. Each strut also functions as one, saving you time as well as space.

Struts and accessories always fit together thanks to the patented Trident Coupler.

#### $\label{lem:connect} \textbf{Connect every single strut to every other single strut}$

Our patented Trident Coupler always fits with ease. You can only connect two struts together, so any connection you can make is 100% safe.

#### Connect accessories quickly and easily

We've made sure that every single accessory fits the Trident Coupler and the plunger end of each strut.