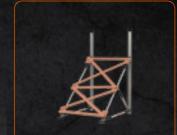

# Overcome unlimited shoring challenges with a minimum number of components.

#### One single system for all shoring operations

OmniShore is the world's first and only shoring solution that allows you to build any application with a system of only six different struts.

#### Construct any length from 28 cm to 5.2 m with five different struts

With the OmniShore M10, P20, P30, P40 and P60 struts you have access to the longest extension range on the market.