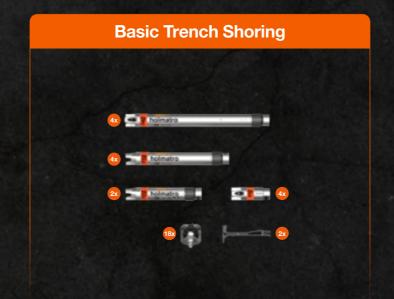

#### One single system for all shoring operations

OmniShore is the world's first and only shoring solution that allows you to build any application with a system of only six different struts.

#### Construct any length from 28 cm to 5.2 m with five different struts

With the OmniShore M10, P20, P30, P40 and P60 struts you have access to the longest extension range on the market.

#### Fixed length extension pipes are not needed

We've eliminated the need for impractical extension pipes. Each strut also functions as one, saving you time as well as space.

Struts and accessories always fit together thanks to the patented Trident Coupler.