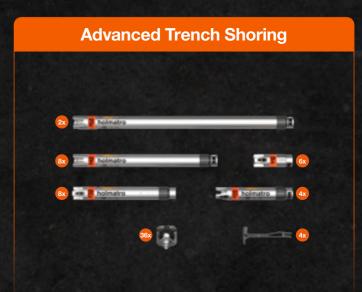

#### One single system for all shoring operations

OmniShore is the world's first and only shoring solution that allows you to build any application with a system of only six different struts.

#### Construct any length from 28 cm to 5.2 m with five different struts

With the OmniShore M10, P20, P30, P40 and P60 struts you have access to the longest extension range on the market.

#### Fixed length extension pipes are not needed

We've eliminated the need for impractical extension pipes. Each strut also functions as one, saving you time as well as space.

Struts and accessories always fit together thanks to the patented Trident Coupler.