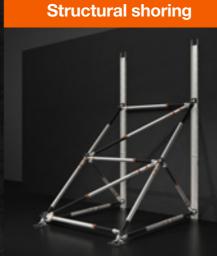

# Overcome unlimited shoring challenges with a minimum number of components.

#### One single system for all shoring operations

OmniShore is the world's first and only shoring solution that allows you to build any application with a system of only six different struts.

## The most compact yet complete system ever.

OmniShore has been designed to do more with less. Featuring a limited number of components to support you in making every sho ring operation safe and successful.