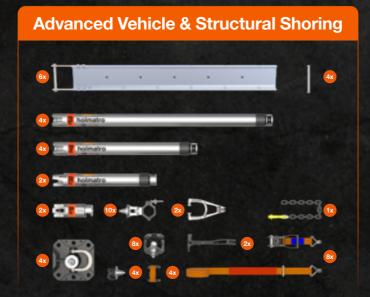

#### One single system for all shoring operations

OmniShore is the world's first and only shoring solution that allows you to build any application with a system of only six different struts.

#### Construct any length from 28 cm to 5.2 m with five different struts

With the OmniShore M10, P20, P30, P40 and P60 struts you have access to the longest extension range on the market.

#### Fixed length extension pipes are not needed

We've eliminated the need for impractical extension pipes. Each strut also functions as one, saving you time as well as space.

Struts and accessories always fit together thanks to the patented Trident Coupler.