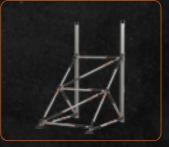

#### Construct any length from 28 cm to 5.2 m with five different struts

With the OmniShore M10, P20, P30, P40 and P60 struts you have access to the longest extension range on the market.

#### Fixed length extension pipes are not needed

We've eliminated the need for impractical extension pipes. Each strut also functions as one, saving you time as well as space.

Struts and accessories always fit together thanks to the patented Trident Coupler.