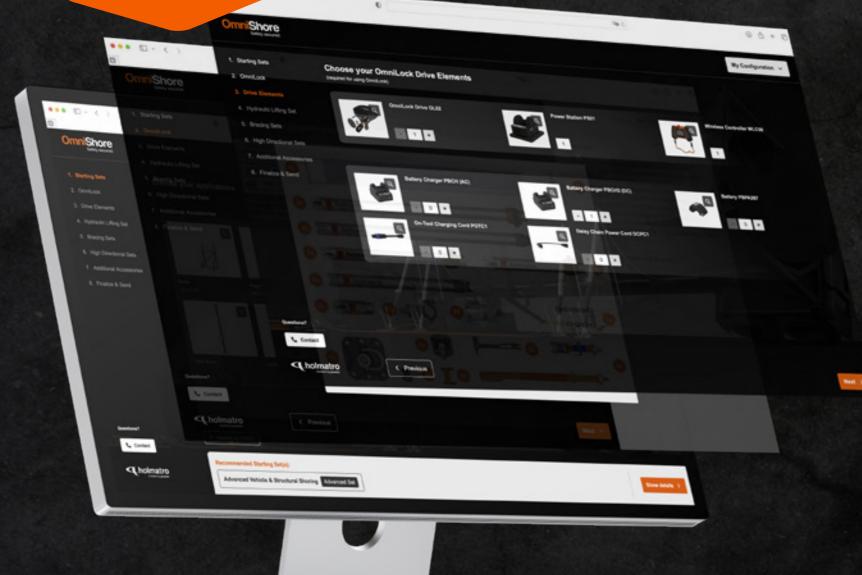

# Configure your all-new rescue shoring system.

The OmniShore Configurator is a user-friendly online tool guiding you through the process of selecting the sets that suit your needs.

Discover what applications can be built with your personal configuration and start your OmniShore journey!