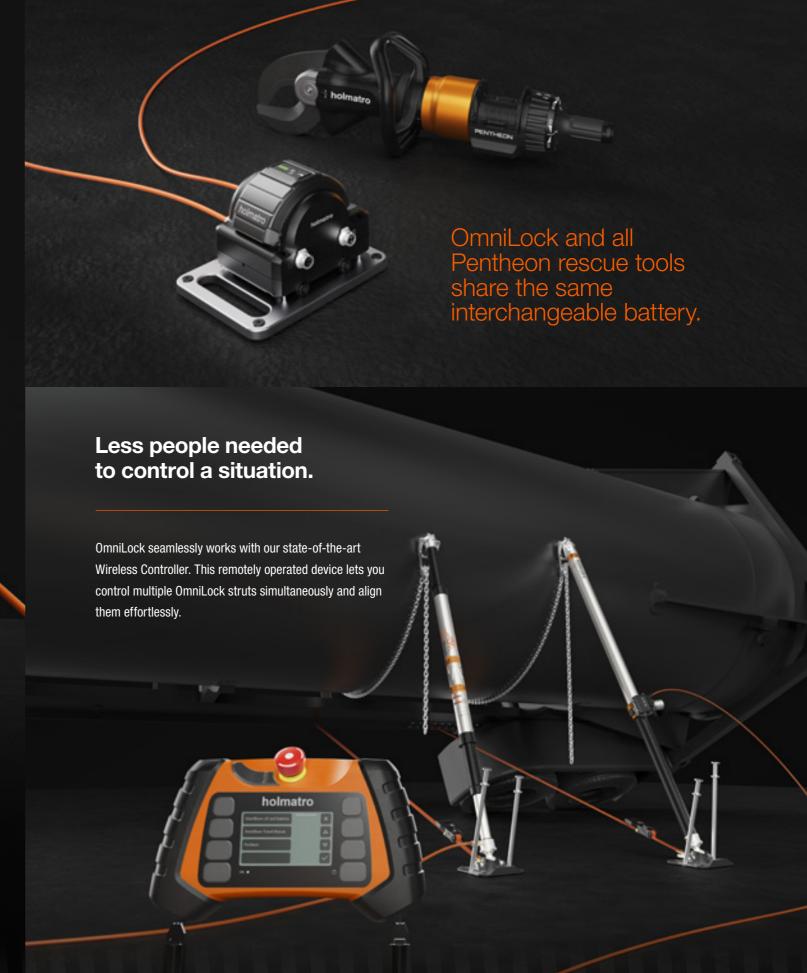

With our patented OmniLock system you can monitor and operate struts from a safe distance. You will spend less time in the danger zone to focus on what matters: making sure safety is secured.

#### Automatically follow and lock a load

Auto-follow has your back. Every OmniLock strut automatically follows a load in upward and downward motion, remaining mechanically locked at all times.