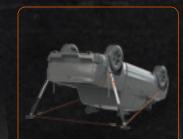

# Vehicle shoring

**High directionals** 

OmniShore
Safety secured.

Every rescue shoring operation calls for unique skills. Time for equally unique equipment.

First responders must be able to adapt to every possible situation. Have the ability to change tactics every step of the way. And be smart enough to always think ten steps ahead.

Holmatro understands the challenges of rescue shoring. That's why we've created a shoring system that is as adaptive, versatile and intuitive as you. **This is OmniShore.** A shoring system reimagined from the ground up, designed in accordance with the highest standards of quality and safety.

OmniShore features cutting-edge, patented innovations, giving you an edge in quickly and safely responding to every shoring scenario imaginable.

Holmatro developed OmniShore according to the criteria of testing used by FEMA's US&R Structures Sub Group to evaluate similar type shoring.