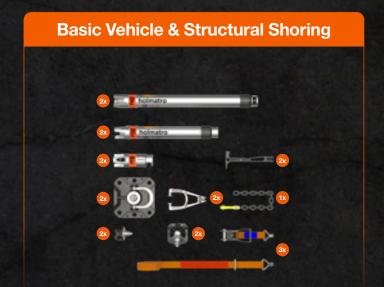

#### One single system for all shoring operations

OmniShore is the world's first and only shoring solution that allows you to build any application with a system of only six different struts.

#### Construct any length from 28 cm to 5.2 m with five different struts

With the OmniShore M10, P20, P30, P40 and P60 struts you have access to the longest extension range on the market.

#### Fixed length extension pipes are not needed

We've eliminated the need for impractical extension pipes. Each strut also functions as one, saving you time as well as space.

Struts and accessories always fit together thanks to the patented Trident Coupler.