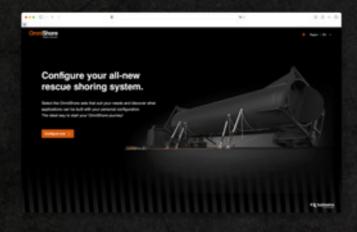

# Configure your all-new rescue shoring system.

The OmniShore Configurator is a user-friendly online tool guiding you through the process of selecting the sets that suit your needs.

Discover what applications can be built with your personal configuration and start your OmniShore journey!

Scan this code to configure now!