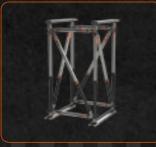

#### Construct any length from 28 cm to 5.2 m with five different struts

With the OmniShore M10, P20, P30, P40 and P60 struts you have access to the longest extension range on the market.

#### Fixed length extension pipes are not needed

We've eliminated the need for impractical extension pipes. Each strut also functions as one, saving you time as well as space.

Struts and accessories always fit together thanks to the patented Trident Coupler.