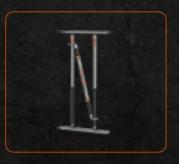

## Two connected struts = twice the plunger stroke.

#### **Exact measurement is not needed**

Two connected struts offer twice the plunger stroke, eliminating the need for precise measurement and allowing fast setup during demanding, time sensitive situations.