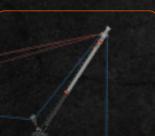

## Two connected struts = twice the plunger stroke.

#### **Exact measurement is not needed**

Two connected struts offer twice the plunger stroke, eliminating the need for precise measurement and allowing fast setup during demanding, time sensitive situations.