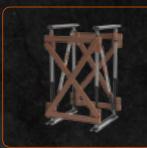

# Overcome unlimited shoring challenges with a minimum number of components.

#### One single system for all shoring operations

OmniShore is the world's first and only shoring solution that allows you to build any application with a system of only six different struts.

#### Construct any length from 28 cm to 5.2 m with five different struts

With the OmniShore M10, P20, P30, P40 and P60 struts you have access to the longest extension range on the market.