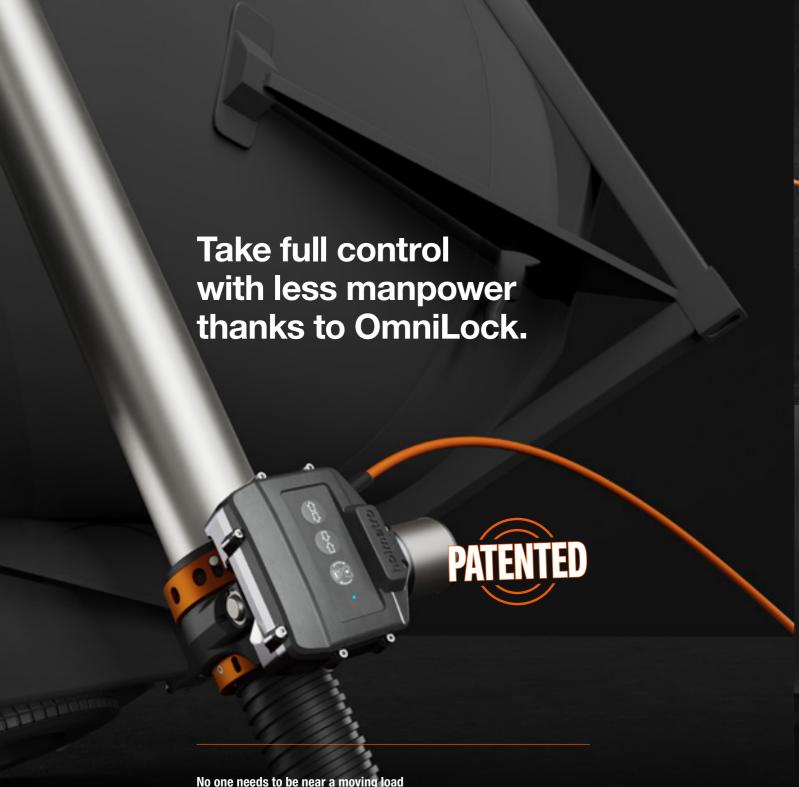

With our patented OmniLock system you can monitor and operate struts from a safe distance. You will spend less time in the danger zone to focus on what matters: making sure safety is secured.

#### Automatically follow and lock a load

Auto-follow has your back. Every OmniLock strut automatically follows a load in upward and downward motion, remaining mechanically locked at all times.