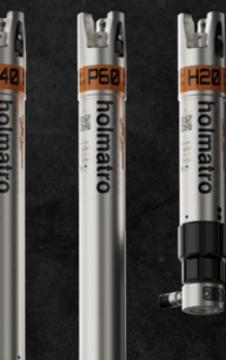

#### One single system for all shoring operations

OmniShore is the world's first and only shoring solution that allows you to build any application with a system of only six different struts.

#### Construct any length from 28 cm to 5.2 m with five different struts

With the OmniShore M10, P20, P30, P40 and P60 struts you have access to the longest extension range on the market.

With our patented OmniLock system you can monitor and operate struts from a safe distance. You will spend less time in the danger zone to focus on what matters: making sure safety is secured.