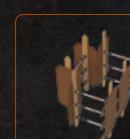

# Overcome unlimited shoring challenges with a minimum number of components.

#### One single system for all shoring operations

OmniShore is the world's first and only shoring solution that allows you to build any application with a system of only six different struts.

#### Construct any length from 28 cm to 5.2 m with five different struts

With the OmniShore M10, P20, P30, P40 and P60 struts you have access to the longest extension range on the market.