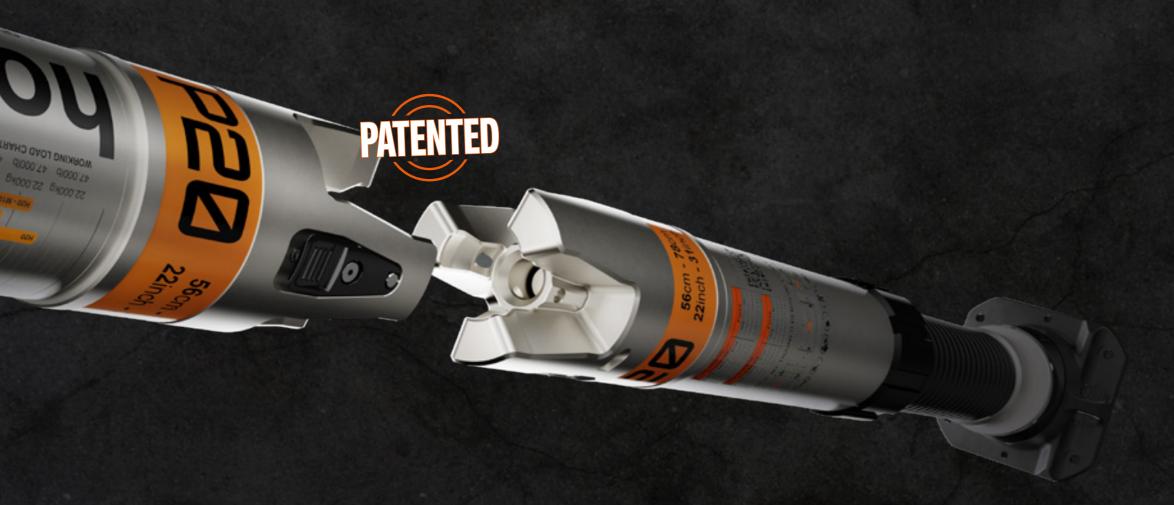

#### Fixed length extension pipes are not needed

We've eliminated the need for impractical extension pipes. Each strut also functions as one, saving you time as well as space.

Struts and accessories always fit together thanks to the patented Trident Coupler.

#### $\label{lem:connect} \textbf{Connect every single strut to every other single strut}$

Our patented Trident Coupler always fits with ease. You can only connect two struts together, so any connection you can make is 100% safe.

#### Connect accessories quickly and easily

We've made sure that every single accessory fits the Trident Coupler and the plunger end of each strut.