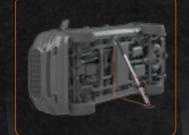

## Two connected struts = twice the plunger stroke.

#### **Exact measurement is not needed**

Two connected struts offer twice the plunger stroke, eliminating the need for precise measurement and allowing fast setup during demanding, time sensitive situations.